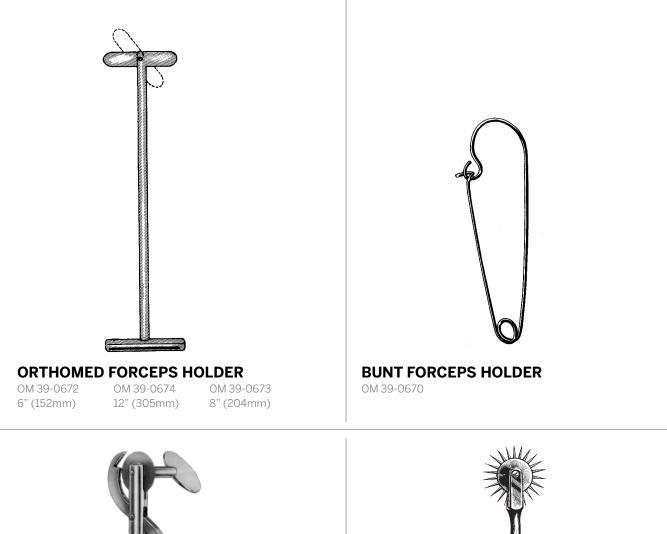

## CONTENTS

| Lead Hands         | 1 |
|--------------------|---|
| Forceps Holders    | 2 |
| Finger Ring Cutter | 2 |
| Pin Wheel          | 2 |