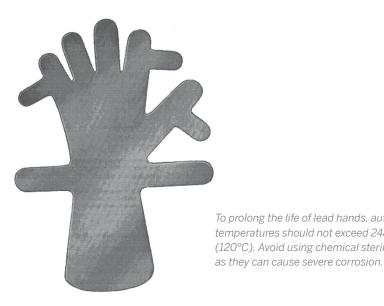

## MISCELLANEOUS

Note: Oxidation of lead surfaces is a normal process.

**LEAD HAND** OM 49-0092 9 1/2" (241mm) child **LEAD HAND** OM 49-0090 14" (356mm)

adult

Thinner and more flexible model. Longer fingers wrap on ends eliminating side tabs.

LEAD HAND

OM 49-0093 91/2" (241mm) adult 2mm thick

FINGER RING CUTTER OM 29-0430 1/2" (165mm) chrome with saw blade

Saw blade only.

WARTENBERG NEUROLOGICAL PIN WHEEL OM 28-0514 7" (178mm)