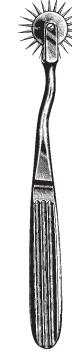

LEAD HAND

OM 49-0093 91/2" (241mm) adult 2mm thick

FINGER RING CUTTER OM 29-0430 1/2" (165mm) chrome with saw blade

Saw blade only.

WARTENBERG NEUROLOGICAL PIN WHEEL OM 28-0514 7" (178mm)