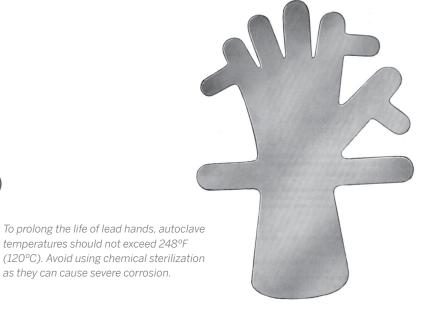

## MISCELLANEOUS

Note: Oxidation of lead surfaces is a normal process.

**LEAD HAND** OM 49-0092 9 1/2" (241mm) child **LEAD HAND** OM 49-0090 14" (356mm)

adult

Thinner and more flexible model. Longer fingers wrap on ends eliminating side tabs.

LEAD HAND

OM 49-0093 91/2" (241mm) adult 2mm thick

FINGER RING CUTTER OM 29-0430 1/2" (165mm) chrome with saw blade

Saw blade only.

WARTENBERG NEUROLOGICAL PIN WHEEL OM 28-0514 7" (178mm)