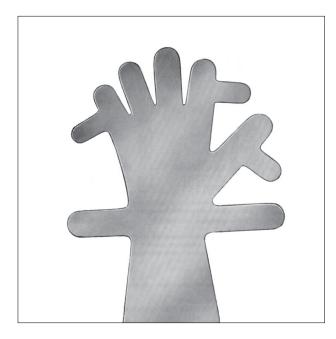

## MISCELLANEOUS

Note: Oxidation of lead surfaces is a normal process.

**LEAD HAND** OM 49-0092 9 1/2" (241mm) child **LEAD HAND** OM 49-0090 14" (356mm)

adult

Thinner and more flexible model. Longer fingers wrap on ends eliminating side tabs.